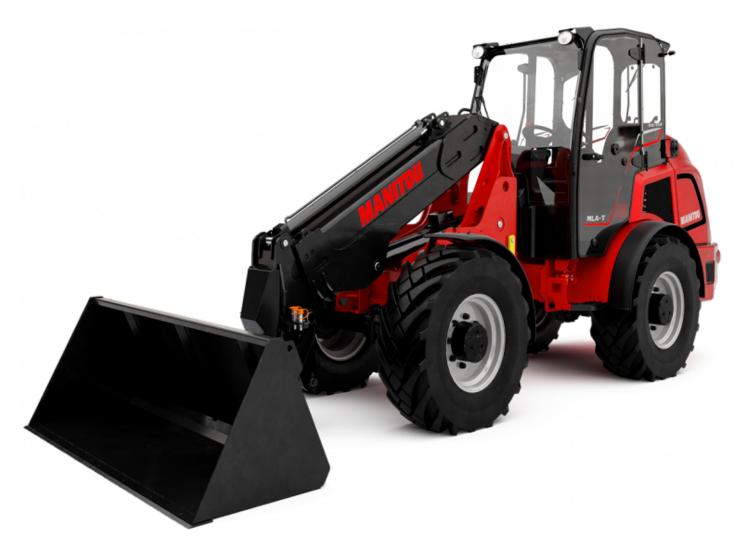

Technical sheet:

# MLA-T 516-75 H

| Capacities                                                       |     | Metric                          | Imperial                        |
|------------------------------------------------------------------|-----|---------------------------------|---------------------------------|
| Static tipping load with bucket (straight)                       |     | 3535 kg                         | 7793 lbs                        |
| Static tipping load with forks (straight)                        |     | 2732 kg                         | 6023 lbs                        |
| Static tipping load with forks (full turn)                       |     | 2000 kg                         | 4409 lbs                        |
| Max. payload with forks as per EN 474-3 (80%)                    |     | 1600 kg                         | 3527 lbs                        |
| Max. height of bucket pivot point                                | h35 | 5.03 m                          | 16 ft 6 in                      |
| Max. lifting height (below forks)                                | h3  | 4.84 m                          | 15 ft 11 in                     |
| Max. outreach                                                    | 14  | 3.3 m                           | 10 ft 10 in                     |
| Weight and dimensions                                            |     |                                 |                                 |
| Unladen weight (with forks) with 4-post canopy                   |     | 5543 kg                         | 12220 lbs                       |
| Ground clearance center                                          | m4  | 0.31 m                          | 1 ft                            |
| Overall length to carriage (without hitch hook)                  | 13  | 4.95 m                          | 16 ft 3 in                      |
| Overall width of 4 posts canopy                                  | b22 | 1.28 m                          | 4 ft 2 in                       |
| Overall cab width                                                | b4  | 1.28 m                          | 4 ft 2 in                       |
| Overall width (over tyres)                                       | b1  | 1.74 m                          | 5 ft 9 in                       |
| Overall height with 4 posts canopy                               | h38 | 2.48 m                          | 8 ft 2 in                       |
| Articulation angle                                               |     | 44 °                            | 44 °                            |
| Engine                                                           |     |                                 |                                 |
| Engine brand                                                     |     | Deutz                           | Deutz                           |
| Environmental norm                                               |     | Stage 3B                        | Stage 3B                        |
| Engine model                                                     |     | TD_3_6_L4                       | TD_3_6_L4                       |
| Number of cylinders / Capacity of cylinders                      |     | 4 - 3600 cm³                    | 4 - 219.69 in <sup>3</sup>      |
| I.C. Engine power rating / Power (kW)                            |     | 74.3 Hp / 55.4 kW               | 74.3 Hp / 55.4 kW               |
| Max. torque / Engine rotation                                    |     | 330 Nm / 1600 tr/min            | 330 Nm / 1600 tr/min            |
| Engine cooling system                                            |     | 2 radiators water hydraulic oil | 2 radiators water hydraulic oil |
| Transmission                                                     |     |                                 |                                 |
| Transmission type                                                |     | Hydrostatic                     | Hydrostatic                     |
| Travel speed (laden)                                             |     | 20 km/h                         | 12.4 mph                        |
| Max. travel speed (may vary according to applicable regulations) |     | 30 km/h                         | 18.6 mph                        |
| Differential lock                                                |     | Machine Lock Rear & front       | Machine Lock Rear & front       |
| Parking brake                                                    |     | Manual                          | Manual                          |
| Hydraulics                                                       |     |                                 |                                 |
| Hydraulic pump type                                              |     | Gear Pump                       | Gear Pump                       |
| Hydraulic flow - Pressure                                        |     | 70 l/min / 200 Bar              | 70 l/min / 14 PSI               |
| High-Flow Option (I/min)                                         |     | 110 I/min                       | 110 l/min                       |
| Drive hydraulic system pressure                                  |     | 380 Bar                         | 26 PSI                          |
| Tank capacities                                                  |     |                                 |                                 |
| Hydraulic oil                                                    |     | 741                             | 16.28 gal                       |
| Fuel tank                                                        |     | 102 I                           | 22.44 gal                       |
| Noise and vibration                                              |     |                                 |                                 |
| Vibration to whole hand/arm                                      |     | < 2.5 m/s²                      | < 2.5 m/s <sup>2</sup>          |
| Miscellaneous                                                    |     |                                 |                                 |
| Safety cabin homologation                                        |     | Cab ROPS - FOPS Level 1         | Cab ROPS - FOPS Level 1         |