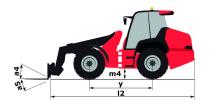

# MLA-T 516-75 H

| Capacities                                                       |     | Metric                          | Imperial                        |
|------------------------------------------------------------------|-----|---------------------------------|---------------------------------|
| Static tipping load with bucket (straight)                       |     | 3535 kg                         | 7793 lbs                        |
| Static tipping load with forks (straight)                        |     | 2732 kg                         | 6023 lbs                        |
| Static tipping load with forks (full turn)                       |     | 2000 kg                         | 4409 lbs                        |
| Max. payload with forks as per EN 474-3 (80%)                    |     | 1600 kg                         | 3527 lbs                        |
| Max. height of bucket pivot point                                | h35 | 5.03 m                          | 16 ft 6 in                      |
| Max. lifting height (below forks)                                | h3  | 4.84 m                          | 15 ft 11 in                     |
| Max. outreach                                                    | 14  | 3.3 m                           | 10 ft 10 in                     |
| Weight and dimensions                                            |     |                                 |                                 |
| Unladen weight (with forks) with 4-post canopy                   |     | 5543 kg                         | 12220 lbs                       |
| Ground clearance center                                          | m4  | 0.31 m                          | 1 ft                            |
| Overall length to carriage (without hitch hook)                  | 13  | 4.95 m                          | 16 ft 3 in                      |
| Overall width of 4 posts canopy                                  | b22 | 1.28 m                          | 4 ft 2 in                       |
| Overall cab width                                                | b4  | 1.28 m                          | 4 ft 2 in                       |
| Overall width (over tyres)                                       | b1  | 1.74 m                          | 5 ft 9 in                       |
| Overall height with 4 posts canopy                               | h38 | 2.48 m                          | 8 ft 2 in                       |
| Articulation angle                                               |     | 44 °                            | 44 °                            |
| Engine                                                           |     |                                 |                                 |
| Engine brand                                                     |     | Deutz                           | Deutz                           |
| Environmental norm                                               |     | Stage 3B                        | Stage 3B                        |
| Engine model                                                     |     | TD_3_6_L4                       | TD_3_6_L4                       |
| Number of cylinders / Capacity of cylinders                      |     | 4 - 3600 cm³                    | 4 - 219.69 in <sup>3</sup>      |
| I.C. Engine power rating / Power (kW)                            |     | 74.3 Hp / 55.4 kW               | 74.3 Hp / 55.4 kW               |
| Max. torque / Engine rotation                                    |     | 330 Nm / 1600 tr/min            | 330 Nm / 1600 tr/min            |
| Engine cooling system                                            |     | 2 radiators water hydraulic oil | 2 radiators water hydraulic oil |
| Transmission                                                     |     |                                 |                                 |
| Transmission type                                                |     | Hydrostatic                     | Hydrostatic                     |
| Travel speed (laden)                                             |     | 20 km/h                         | 12.4 mph                        |
| Max. travel speed (may vary according to applicable regulations) |     | 30 km/h                         | 18.6 mph                        |
| Differential lock                                                |     | Machine Lock Rear & front       | Machine Lock Rear & front       |
| Parking brake                                                    |     | Manual                          | Manual                          |
| Hydraulics                                                       |     |                                 |                                 |
| Hydraulic pump type                                              |     | Gear Pump                       | Gear Pump                       |
| Hydraulic flow - Pressure                                        |     | 70 l/min / 200 Bar              | 70 l/min / 14 PSI               |
| High-Flow Option (I/min)                                         |     | 110 I/min                       | 110 l/min                       |
| Drive hydraulic system pressure                                  |     | 380 Bar                         | 26 PSI                          |
| Tank capacities                                                  |     |                                 |                                 |
| Hydraulic oil                                                    |     | 741                             | 16.28 gal                       |
| Fuel tank                                                        |     | 102 I                           | 22.44 gal                       |
| Noise and vibration                                              |     |                                 |                                 |
| Vibration to whole hand/arm                                      |     | < 2.5 m/s²                      | < 2.5 m/s <sup>2</sup>          |
| Miscellaneous                                                    |     |                                 |                                 |
| Safety cabin homologation                                        |     | Cab ROPS - FOPS Level 1         | Cab ROPS - FOPS Level 1         |

## Dimensional drawing

Siège Social 430 rue de l'Aubinière - 44150 Ancenis Cedex - France Tel: +33(0)2 40 09 10 11 - Fax: +33 (0)2 40 09 10 97 www.manitou.com

This brochure describes versions and configuration options for Manitou products which may be fitted with different equipment. The equipment described in this brochure may be standard, optional or not available depending on version. Manitou reserves the right to change the specifications shown and described at any time and without prior warning. The manufacturer is not liable for the specifications given. For more information, contact your Manitou dealer. Non-contractual document. Product descriptions may differ from actual products. List of specifications is not comprehensive. The logos and visual identity of the company are the property of Manitou and may not be used without authorisation. All rights reserved. The photos and diagrams contained in thisbrochure are provided for information only.