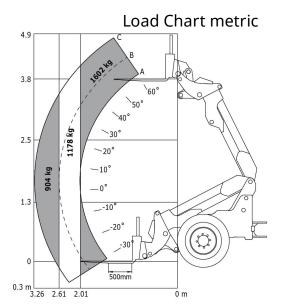

| S        | S       | -     |
| Manual air conditioning                                       | -         | 0        | -       | -     |
| Hand throttle                                                 | S         | S        | S       | -     |
| Lighting & Protections                                        |           |          |         |       |
| Flat LED rotating beacon (-71 mm)                             | 0         | 0        | 0       | -     |
| Boom options                                                  |           |          |         |       |
| Easy Connect System (E.C.S.)                                  | S         | -        | -       | -     |
| Continuous flow hydraulics                                    | S         | S        | S       | -     |

### Load chart



## Dimensional drawing











Siège Social 430 rue de l'Aubinière - 44150 Ancenis Cedex - France Tel: +33(0)2 40 09 10 11 - Fax: +33 (0)2 40 09 10 97 www.manitou.com



This brochure describes versions and configuration options for Manitou products which may be fitted with different equipment. The equipment described in this brochure may be standard, optional or not available depending on version. Manitou reserves the right to change the specifications shown and described at any time and without prior warning. The manufacturer is not liable for the specifications given. For more information, contact your Manitou dealer. Non-contractual document. Product descriptions may differ from actual products. List of specifications is not comprehensive. The logos and visual identity of the comp