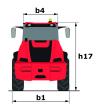

# MLA-T 516-75 H

| Capacities                                                       |     | Metric                          | Imperial                        |
|------------------------------------------------------------------|-----|---------------------------------|---------------------------------|
| Static tipping load with bucket (straight)                       |     | 3535 kg                         | 7793 lbs                        |
| Static tipping load with forks (straight)                        |     | 2732 kg                         | 6023 lbs                        |
| Static tipping load with forks (full turn)                       |     | 2000 kg                         | 4409 lbs                        |
| Max. payload with forks as per EN 474-3 (80%)                    |     | 1600 kg                         | 3527 lbs                        |
| Max. height of bucket pivot point                                | h35 | 5.03 m                          | 16 ft 6 in                      |
| Max. lifting height (below forks)                                | h3  | 4.84 m                          | 15 ft 11 in                     |
| Max. outreach                                                    | 14  | 3.3 m                           | 10 ft 10 in                     |
| Weight and dimensions                                            |     |                                 |                                 |
| Unladen weight (with forks) with 4-post canopy                   |     | 5543 kg                         | 12220 lbs                       |
| Ground clearance center                                          | m4  | 0.31 m                          | 1 ft                            |
| Overall length to carriage (without hitch hook)                  | 13  | 4.95 m                          | 16 ft 3 in                      |
| Overall width of 4 posts canopy                                  | b22 | 1.28 m                          | 4 ft 2 in                       |
| Overall cab width                                                | b4  | 1.28 m                          | 4 ft 2 in                       |
| Overall width (over tyres)                                       | b1  | 1.74 m                          | 5 ft 9 in                       |
| Overall height with 4 posts canopy                               | h38 | 2.48 m                          | 8 ft 2 in                       |
| Articulation angle                                               |     | 44 °                            | 44 °                            |
| Engine                                                           |     |                                 |                                 |
| Engine brand                                                     |     | Deutz                           | Deutz                           |
| Environmental norm                                               |     | Stage 3B                        | Stage 3B                        |
| Engine model                                                     |     | TD_3_6_L4                       | TD_3_6_L4                       |
| Number of cylinders / Capacity of cylinders                      |     | 4 - 3600 cm³                    | 4 - 219.69 in <sup>3</sup>      |
| I.C. Engine power rating / Power (kW)                            |     | 74.3 Hp / 55.4 kW               | 74.3 Hp / 55.4 kW               |
| Max. torque / Engine rotation                                    |     | 330 Nm / 1600 tr/min            | 330 Nm / 1600 tr/min            |
| Engine cooling system                                            |     | 2 radiators water hydraulic oil | 2 radiators water hydraulic oil |
| Transmission                                                     |     |                                 |                                 |
| Transmission type                                                |     | Hydrostatic                     | Hydrostatic                     |
| Travel speed (laden)                                             |     | 20 km/h                         | 12.4 mph                        |
| Max. travel speed (may vary according to applicable regulations) |     | 30 km/h                         | 18.6 mph                        |
| Differential lock                                                |     | Machine Lock Rear & front       | Machine Lock Rear & front       |
| Parking brake                                                    |     | Manual                          | Manual                          |
| Hydraulics                                                       |     |                                 |                                 |
| Hydraulic pump type                                              |     | Gear Pump                       | Gear Pump                       |
| Hydraulic flow - Pressure                                        |     | 70 l/min / 200 Bar              | 70 l/min / 14 PSI               |
| High-Flow Option (I/min)                                         |     | 110 I/min                       | 110 l/min                       |
| Drive hydraulic system pressure                                  |     | 380 Bar                         | 26 PSI                          |
| Tank capacities                                                  |     |                                 |                                 |
| Hydraulic oil                                                    |     | 741                             | 16.28 gal                       |
| Fuel tank                                                        |     | 102 I                           | 22.44 gal                       |
| Noise and vibration                                              |     |                                 |                                 |
| Vibration to whole hand/arm                                      |     | < 2.5 m/s²                      | < 2.5 m/s <sup>2</sup>          |
| Miscellaneous                                                    |     |                                 |                                 |
| Safety cabin homologation                                        |     | Cab ROPS - FOPS Level 1         | Cab ROPS - FOPS Level 1         |

## Dimensional drawing

Siège Social 430 rue de l'Aubinière - 44150 Ancenis Cedex - France Tel: +33(0)2 40 09 10 11 - Fax: +33 (0)2 40 09 10 97 www.manitou.com

This brochure describes versions and configuration options for Manitou products which may be fitted with different equipment. The equipment described in this brochure may be standard, optional or not available depending on version. Manitou reserves the right to change the specifications shown and described at any time and without prior warning. The manufacturer is not liable for the specifications given. For more information, contact your Manitou dealer. Non-contractual document. Product descriptions may differ from actual products. List of specifications is not comprehensive. The logos and visual identity of the company are the property of Manitou and may not be used without authorisation. All rights reserved. The photos and diagrams contained in thisbrochure are provided for information only.