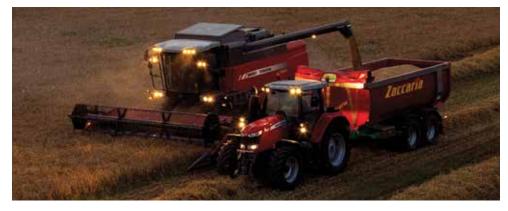

## **MF ACTIVA 7344**

#### A machine you can rely on

The **MF ACTIVA 7344** combine harvester is built to the highest standards; a flexible and dependable machine, gentle on grain and straw. Coupled with an extremely efficient engine that will minimise harvesting costs to its owner – Specifically designed, a quiet and comfortable operator environment. The controls are simply laid out in a spacious cab offering panoramic visibility.

**MF ACTIVA 7344** 218 Hp 5 Walker 6500 litre grain tank