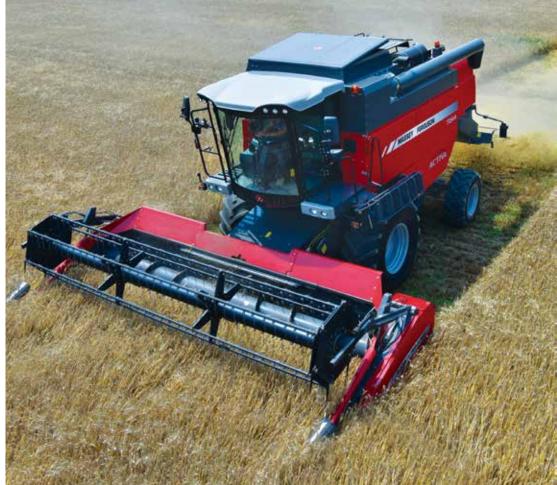

#### A machine you can rely on

The **MF ACTIVA 7344** combine harvester is built to the highest standards; a flexible and dependable machine, gentle on grain and straw. Coupled with an extremely efficient engine that will minimise harvesting costs to its owner – Specifically designed, a quiet and comfortable operator environment. The controls are simply laid out in a spacious cab offering panoramic visibility.

**MF ACTIVA 7344** 218 Hp 5 Walker 6500 litre grain tank