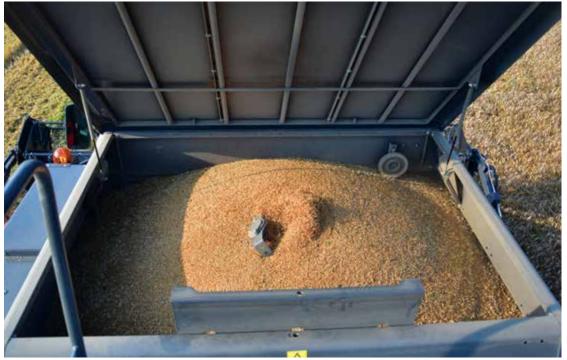

#### Grain tank & shaker shoe

The quality of your sample affects your margin. Special attention to the shaker shoe with the use of high capacity cleaning sieves gives you the best quality sample from the field.

The grain tanks have a high capacity of **6,500 litres**, while the unloading rate of **85 l/sec** is fast for quick unloading. The turret auger can cope with the highest of trailers in the field or on the road. An optional yield monitor and moisture sensor – the Ceres 8000i with integral SD card reader – can be fitted.