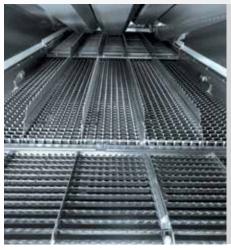

#### High separation performance

The long straw walkers feature four steps with 'active walls'. The 21cm high, vertical sections of the walker steps are made up of permeable grids. These are the highest for any conventional combine. The front steps of the straw walkers are reinforced for maize.

#### High capacity sieve design

The grain pan with an opposed action agitates the material from the concave making two separate layers of grain and chaff to be separated by the powerful volumetric fan .The fully adjustable sieves have a special design with tags which gives a very clean sample whatever the crop, to remove them for cleaning is very simple with a minimum of effort.

#### Grain tank & shaker shoe

The quality of your sample affects your margin. Special attention to the shaker shoe with the use of high capacity cleaning sieves gives you the best quality sample from the field.