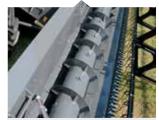

# Threshing quality at the heart of the combine

The threshing components have been optimized to suit all crops. A robust cylinder **600mm by 1340mm** wide, with eight rasp bars threshes gently and positively. It can handle a wide range of crops from grass seed through small grain to maize.

The concave can be uniquely adjusted back and front from the cab for varying crop conditions. It has differential wire spacing, which offers excellent threshing in the first part coupled with maximum separation in the second part.

**The ABC concave** is fitted to the rear of the main concave which extends the separation capacity. This can be adjusted in three positions to get the best performance, increasing the separation area by 20%.

A sectional concave option allows a quick change from small to large seeded crops.