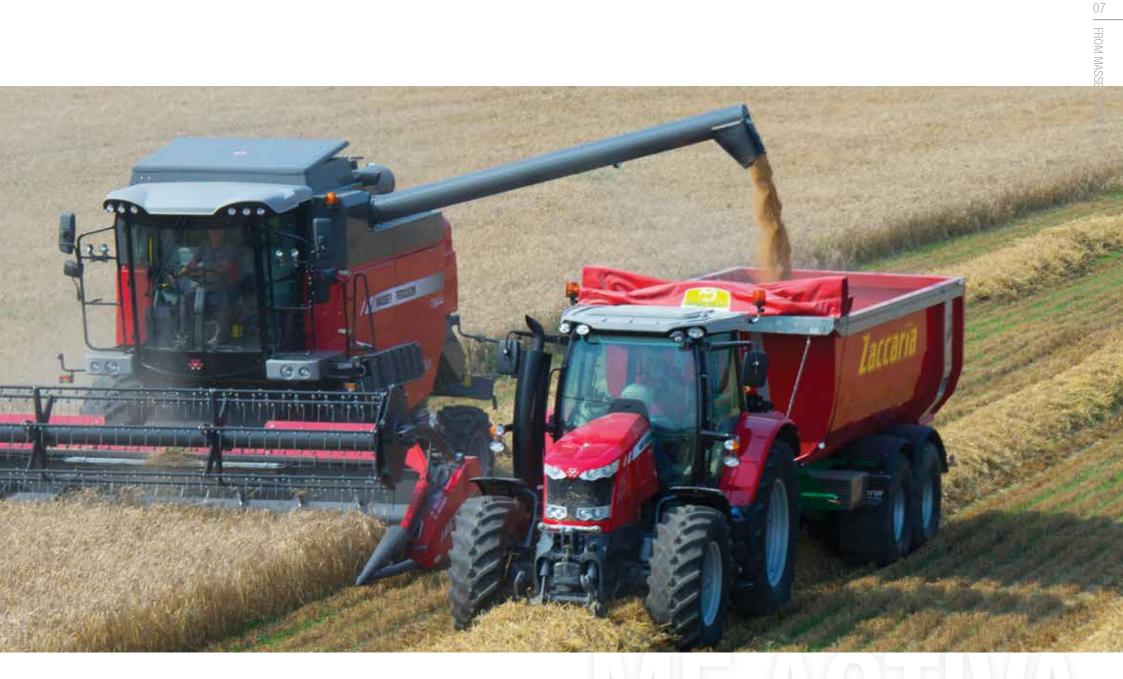

#### Grain tank & shaker shoe

The quality of your sample affects your margin. Special attention to the shaker shoe with the use of high capacity cleaning sieves gives you the best quality sample from the field.

The grain tanks have a high capacity of **6,500 litres**, while the unloading rate of **85 l/sec** is fast for quick unloading. The turret auger can cope with the highest of trailers in the field or on the road. An optional yield monitor and moisture sensor – the Ceres 8000i with integral SD card reader – can be fitted.