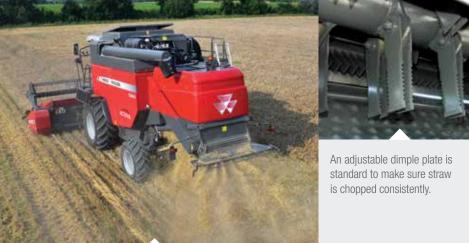

#### Chop with confidence

The straw chopper is specifically designed to provide chopping and spreading performance suitable for farmers using reduced tillage operations. The knives are serrated to give a clean chop and reduce the power requirement. The fully adjustable stationary knives and straw chopper hood ensure complete control over the quality and spread of the chopped straw. Electrical deflectors for the straw chopper are available as an option. This allows the straw to be directed away from the uncut crop if required.