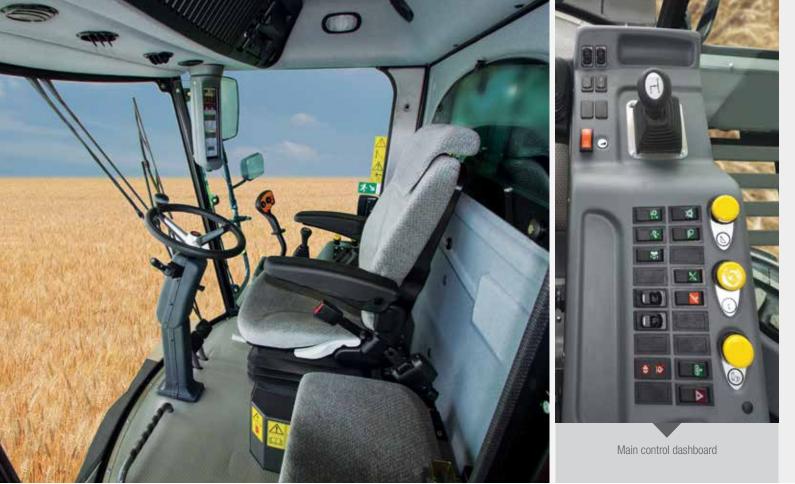

## The Comfort cab

The Comfort cab is designed to give the operator an ideal and productive working environment, it brings together excellent convenience with perfect comfort, even after many hours at work. From their position the operator remains in complete control of the combine thanks to the Agritronic plus on board computer. The controls are ergonomically positioned making the combine operation simple and easy. Features like an air suspension seat, adjustable heated mirrors and excellent visibility are standard.

The ergonomic multi-function lever gives the operator full control in comfort.

- 01 Reel lift/lower 02 Reel fore/aft
- 03 Cutting header up/down
- 04 Cutting header level left/right
- 05 Reel slower
- 06 Reel faster
- 07 Unloader in
- 08 Unloader out