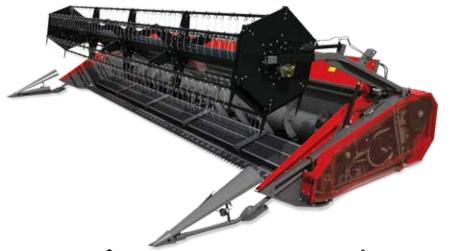

#### **Choose your table**

Head first feed – start well, finish well - your header is critical to how well your combine performs. With a lifetime of experience, Massey Ferguson offers you a choice of its premium PowerFlow table or high capacity FreeFlow tables.

FreeFlow up to 7.6 m

Combined multicoupler is standard for quick table dismount.

The Schumacher knife is the best performing knife in the business at 1,254 cuts a minute. Self-cleaning and consistently sharp, this keeps the crop moving in tough conditions.

Full width auger fingers on the FreeFlow table increase auger throughput, ensuring positive and fast feed into the main crop elevator.

The knife is a massive 1.14m from the table auger, so vision and performance are optimum. The rugged PowerFlow belts power the crop away from the knife and into the main crop elevator at a consistent speed. The belts also deflect stones rather than taking them into the machine where they might cause damage.

AutoLevel table control is available as an option with cutting height control. Smooth transition from one side to the other maintains a constant cutting height with sensitivity, as a result of quality hydraulics and electronics working together.