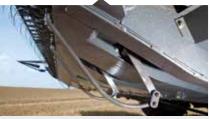

### **Straw quality**

High quality straw is a certainty from the gentle threshing system and provides an even swath that is perfect for baling either round, small or large square bales. Standard swath gates allow you to set the required width to provide a perfect size. Risers can be easily fitted for damp conditions. Conserving the straw in this way makes the fuel consumption figures even lower to further reduce harvesting costs.

#### Chop with confidence

The straw chopper is specifically designed to provide chopping and spreading performance suitable for farmers using reduced tillage operations. The knives are serrated to give a clean chop and reduce the power requirement. The fully adjustable stationary knives and straw chopper hood ensure complete control over the quality and spread of the chopped straw. Electrical deflectors for the straw chopper are available as an option. This allows the straw to be directed away from the uncut crop if required.