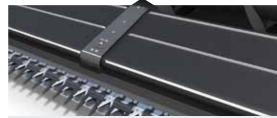

#### High separation performance

The long straw walkers feature four steps with 'active walls'. The 21cm high, vertical sections of the walker steps are made up of permeable grids. These are the highest for any conventional combine. The front steps of the straw walkers are reinforced for maize.

#### High capacity sieve design

The grain pan with an opposed action agitates the material from the concave making two separate layers of grain and chaff to be separated by the powerful volumetric fan .The fully adjustable sieves have a special design with tags which gives a very clean sample whatever the crop, to remove them for cleaning is very simple with a minimum of effort.