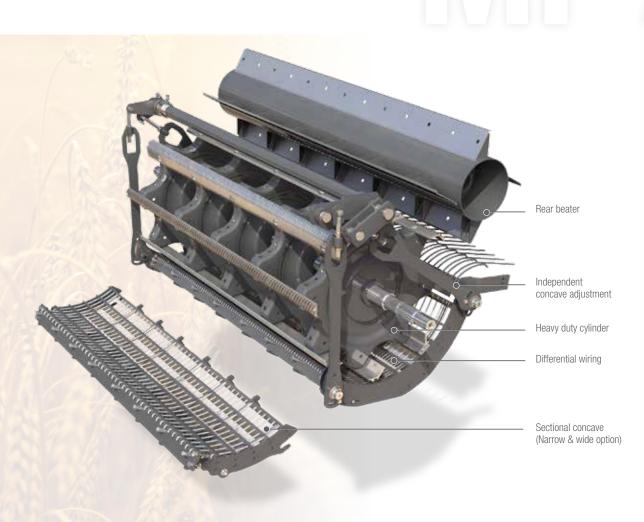

# Threshing quality at the heart of the combine

The threshing components have been optimized to suit all crops. A robust cylinder **600mm by 1340mm** wide, with eight rasp bars threshes gently and positively. It can handle a wide range of crops from grass seed through small grain to maize.

The concave can be uniquely adjusted back and front from the cab for varying crop conditions. It has differential wire spacing, which offers excellent threshing in the first part coupled with maximum separation in the second part.

**The ABC concave** is fitted to the rear of the main concave which extends the separation capacity. This can be adjusted in three positions to get the best performance, increasing the separation area by 20%.

A sectional concave option allows a quick change from small to large seeded crops.

#### High separation performance

The long straw walkers feature four steps with 'active walls'. The 21cm high, vertical sections of the walker steps are made up of permeable grids. These are the highest for any conventional combine. The front steps of the straw walkers are reinforced for maize.