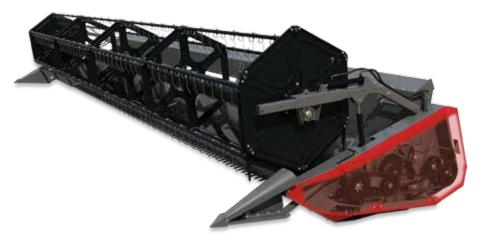

The Breganze factory manufactures mid-range, hybrid and 8-walker combine harvesters for Massey Ferguson, for distribution in Europe, Africa and the Middle East. This modern facility covers 25 hectares and employs over 600 people. Produced using the latest technology, combine harvesters at the Breganze plant are built to the highest specification and quality by a very dedicated team.

Today Breganze produces combines with a range of threshing technologies. All combines are complemented by a range of FreeFlow or PowerFlow headers, available in different sizes, that are designed to maximise harvesting speed and efficiency while minimising crop loss.

## **MF ACTIVA 7344**

#### A machine you can rely on

The **MF ACTIVA 7344** combine harvester is built to the highest standards; a flexible and dependable machine, gentle on grain and straw. Coupled with an extremely efficient engine that will minimise harvesting costs to its owner – Specifically designed, a quiet and comfortable operator environment. The controls are simply laid out in a spacious cab offering panoramic visibility.

**MF ACTIVA 7344** 218 Hp 5 Walker 6500 litre grain tank