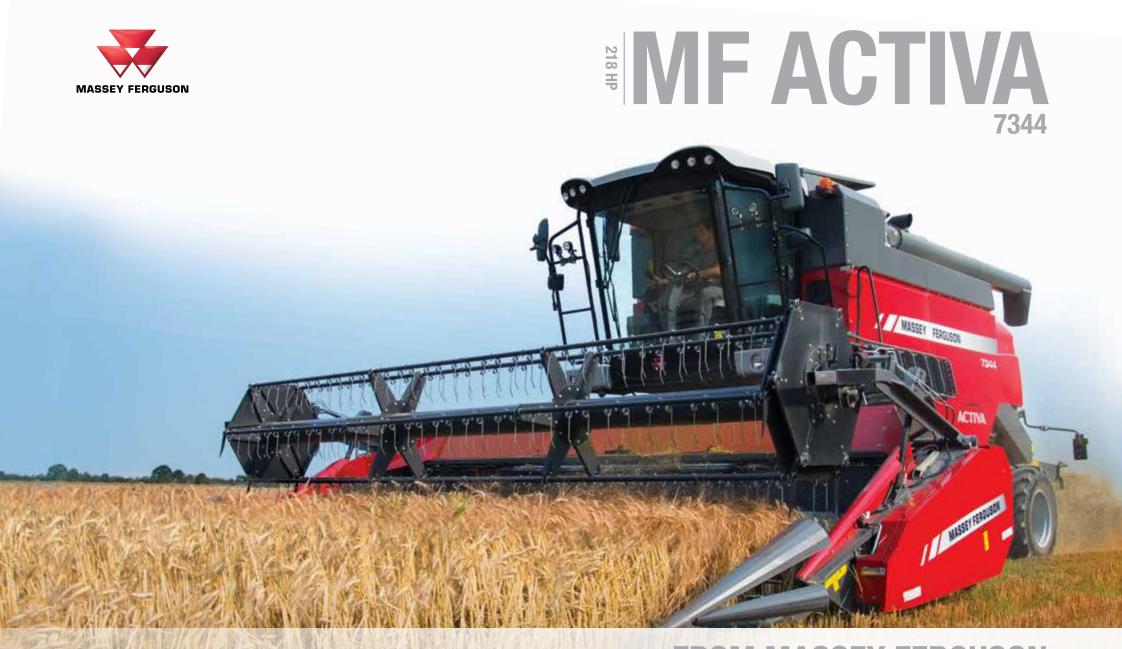

## **MF ACTIVA 7344**

#### A machine you can rely on

The **MF ACTIVA 7344** combine harvester is built to the highest standards; a flexible and dependable machine, gentle on grain and straw. Coupled with an extremely efficient engine that will minimise harvesting costs to its owner – Specifically designed, a quiet and comfortable operator environment. The controls are simply laid out in a spacious cab offering panoramic visibility.

**MF ACTIVA 7344** 218 Hp 5 Walker 6500 litre grain tank